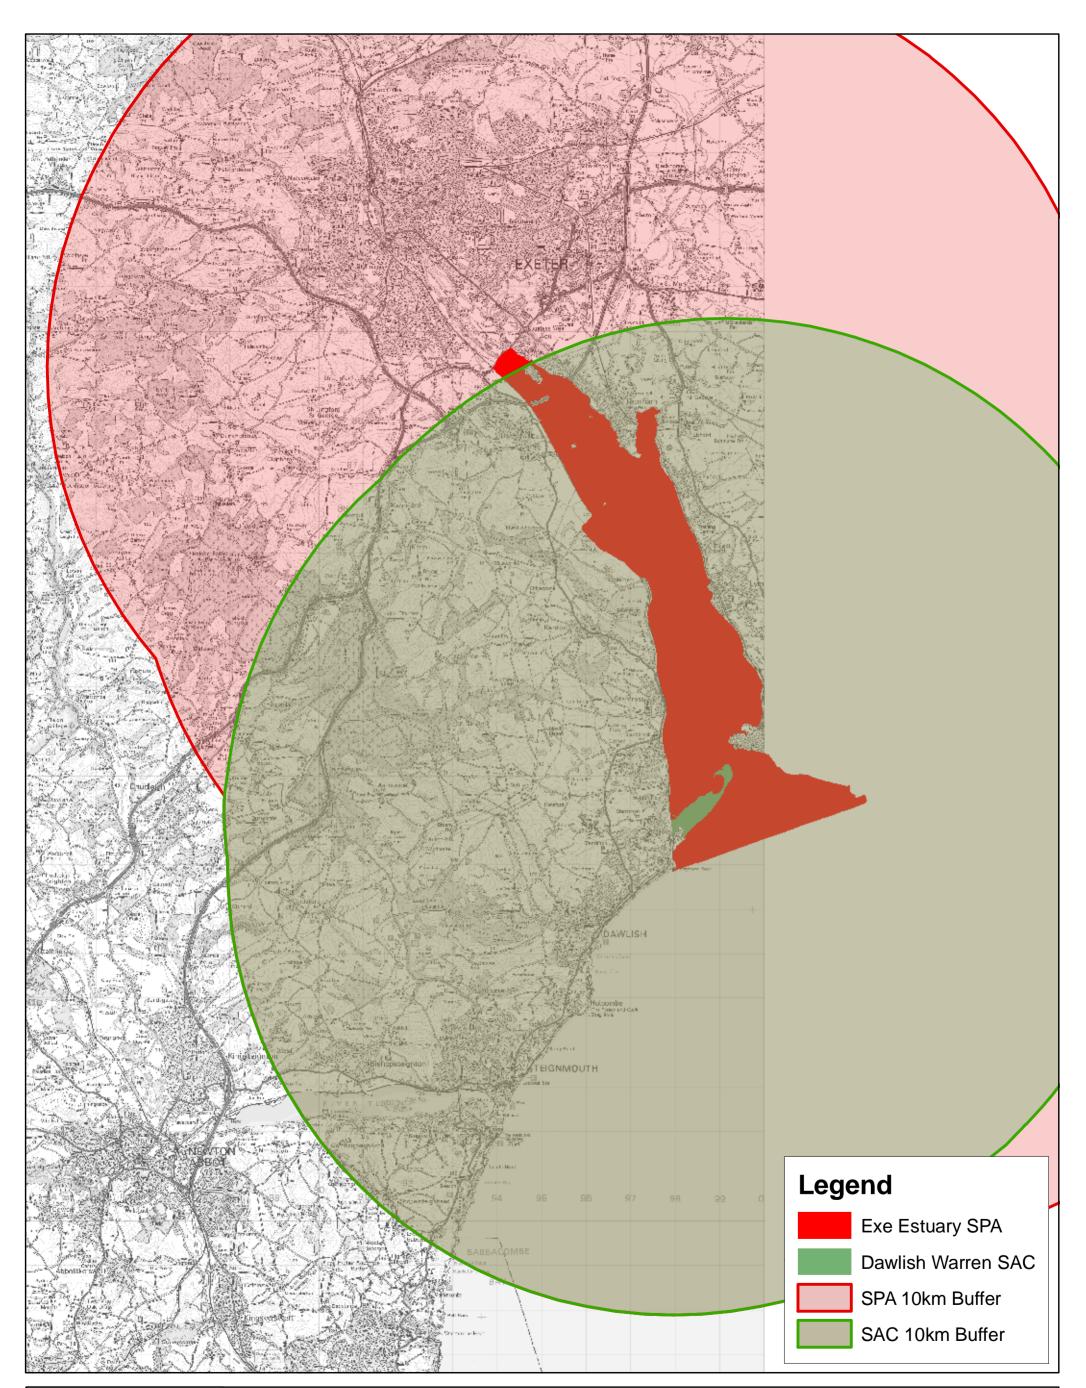

| Scale: 1:85,000<br>Date: 15/09/14 | 10km Buffer of Exe Estuary SPA and Dawlish Warren SAC                                                                                                                                                                                                                                                         |
|-----------------------------------|---------------------------------------------------------------------------------------------------------------------------------------------------------------------------------------------------------------------------------------------------------------------------------------------------------------|
| DISTRICT COUNCIL<br>South Devon   | Based upon Ordnance Survey Material with Permission of Ordnance Survey on behalf of the controller of Her Majesty's stationery<br>Office (C) Crown Copyright. Unauthorised reproduction infringes Crown Copyright and may lead to prosecution or civil proceedings.<br>Teignbridge District Council 100024292 |